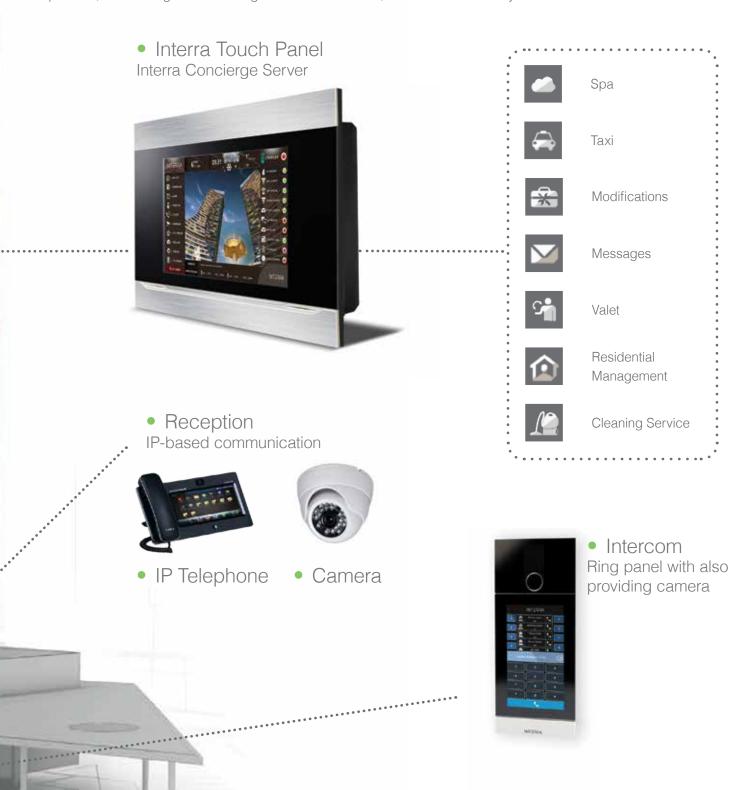

#### Interra Comfort

You can do all the adjustments you need in the exhausting pace of your daily works with the touch panel. You can book a place for spa, call a taxi, see the announcements and messages from the residential management. If you wish, you can also control these exclusive services on your smart devices.

#### Communication, Intercom

You don't need to be worried about how you can communicate with your guests more easily anymore. Over the IP based phone and video intercom in front of the building, you can greet the guests at your door, communicate with them if you wish.

#### Concierge

The services menu offers the solution key of all the problems you can encounter in your house. Taxi for your guests, janitor for your house's daily cleaning, valet for your car... Everything you need is available on the services menu.