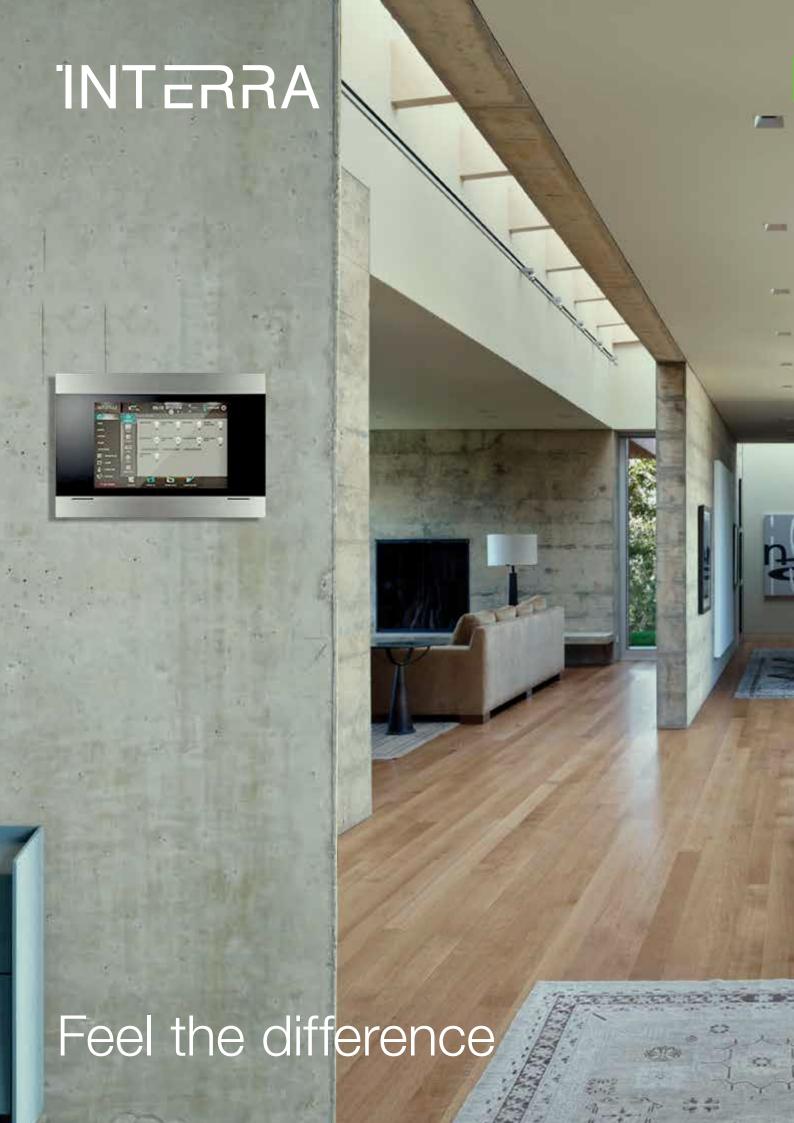

It has been never so easy to control your house. All the functions you need may be controlled and captained by Interra touch screen or your smart devices. By means of smart solutions provided, you will not have to worry about incidents such as burglars breaking in, light left on, or a broken window glass. Feel the difference of safety and comfort by managing all the solutions on a single platform with Interra.

## Decide on your life scenario by yourself

Via Interra Touch Panel, execute all the applications you need just with a small touch.

You don't have to deal with tens of systems at your home by yourself. You can easily control the video intercom, lights, heating system, jalousies and alarm system by the help of a single control display. You can activate the scenarios you set before for the time you are not at home, and make sure that your house is in safety.