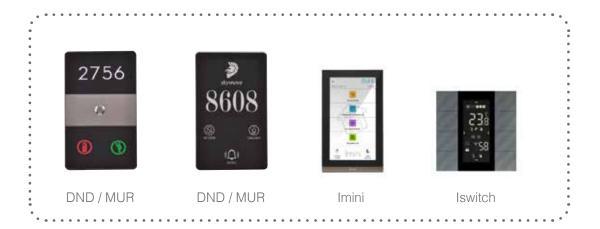

## Hotel Solutions

You can meet your guests' needs easily by controlling your lighting, airconditioning and curtain-blind systems over a single center with Interra.

- Through the scenarios that make the service quality permanent at hotels, you can host your guests without any problem.
- Through its magnetic-contact control mechanisms working with card reader and sensors, you can meet all demands and needs of your guests without any problem.
- Temperature levels are kept constant within the predetermine scenarios and when employees enter the room, only the lighting system works.
- While your guests check in, the "check-in scenario" gets activate and the most ideal temperature level is set instantly.
- As soon as your guests enter their rooms, The "Wellcome scenario" gets activated automatically and the most ideal lighting level is created.

# House Keeping Sleep/Night mode Check-out Custom Mode Check-in

Air-conditioner cenario

Through Interra, you contribute to energy efficiency by saving energy and maintain your comfort as well.

- When your guests press the buttons "don't disturb" or "clean my room" in the room, the notifications are transmitted instantly to the DND/MUR unit and the central server.
- When the room windows are opened, the air-conditioning system stops working automatically and prevents unnecessary energy consumption.
- To protect the electronics in the room from the cold, the room temperature is guarded and any negative situation is prevented in advance.
- Through the lighting system, your guests keep using their rooms with the last lighting level setting they left..
- The system provides comfort for your guests and savings for you by detecting whether the room is vacant or not.
- The lighting system was designed not to disturb your guests in entrances and exits.
- General scenarios are used to offer the same comfort to your guests in four seasons.
- Under bad weather conditions or when the sun becomes effective, the system activates the curtains blinds of the rooms automatically.

### **DND / MUR**

Interra DND/MUR is a product that was designed to increase the service quality at hotels and that has two different inputs as EIO and KNX.

DND/MUR, through its special design, enables the guests to get the right service at hotels. The fact that Interra DND/MUR has two different inputs as EIO and KNX, allows it to be used conventionally and as a KNX application. Solid metal structure used in its production and plexiglass is effective on the extremely robust structure of the DND/MUR product.

The bell and special led lights located on the product add more value to DND/MUR. The fact that it can only be applied to horizontal designed dual flush-mounted box, enables the DND/MUR product to be installed easily.