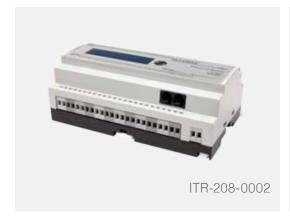

### Interra EIO

EIO Module is an electronic device used in building automation systems.

The digital I/O module is available with EIO 8, EIO12, EIO12 + Dimmer\* outputs. Additionally sensors module, which allows temperature, humidity and water flood detection, can be added. The EIO module can work as standalone or inside an IP network with Interra touch panel and Interra Server software solutions. The inputs/outputs can be configured freely depending on the project needs.

ITR-212-0003

\* 300 Watt, universal dimmer

EIO has expanded its product with the new additions M 8, 12 and EIO EIO 12 + dimmer (300 W).

#### **FUNCTIONS**

- Lighting.
- Heating.
- Curtains-Blinds
- Curtains-Blinds 24V.
- Fan Coil 2 conduits.
- Fan Coil 4 conduits.

| Power Consumption         | 0.9 W                                  |
|---------------------------|----------------------------------------|
| Number of binary inputs   | 8, 12, 12+dimmer                       |
| Number of binary outputs  | 8, 12, 12+dimmer                       |
| Water Flood Sensor        | 1                                      |
| Digital Sensors           | 2x Temperature and Humidity            |
| Input Voltage             | 100-250 VAC@50Hz                       |
| Contact Capacity          | Inrush type (16A, Inrush current 100A) |
| Type of protection        | IP 20                                  |
| Ambient temperature range | - 10°C70 °C                            |
| Dimensions                | 60x91x158 mm (HxWxD) → 9 DIN units     |
| Weight                    | 390gr                                  |