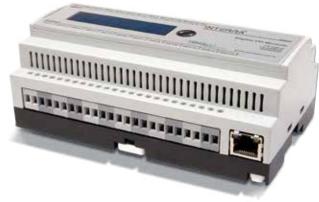

### Interra EIO

EIO Module is an electronic device used in building automation systems.

The digital I/O module is available with EIO 8, EIO12, EIO12 + Dimmer\* outputs. Additionally sensors module, which allows temperature, humidity and water flood detection, can be added. The EIO module can work as standalone or inside an IP network with Interra touch panel and Interra Server software solutions. The inputs/outputs can be configured freely depending on the project needs.

ITR-212-0003

\* 300 Watt, universal dimmer

EIO has expanded its product with the new additions M 8, 12 and EIO EIO 12 + dimmer (300 W).

#### **FUNCTIONS**

- Lighting.
- Heating.
- Curtains-Blinds
- Curtains-Blinds 24V.
- Fan Coil 2 conduits.
- Fan Coil 4 conduits.

| Power Consumption         | 0.9 W                                  |
|---------------------------|----------------------------------------|
| Number of binary inputs   | 8, 12, 12+dimmer                       |
| Number of binary outputs  | 8, 12, 12+dimmer                       |
| Water Flood Sensor        | 1                                      |
| Digital Sensors           | 2x Temperature and Humidity            |
| Input Voltage             | 100-250 VAC@50Hz                       |
| Contact Capacity          | Inrush type (16A, Inrush current 100A) |
| Type of protection        | IP 20                                  |
| Ambient temperature range | - 10°C70 °C                            |
| Dimensions                | 60x91x158 mm (HxWxD) → 9 DIN units     |
| Weight                    | 390gr                                  |