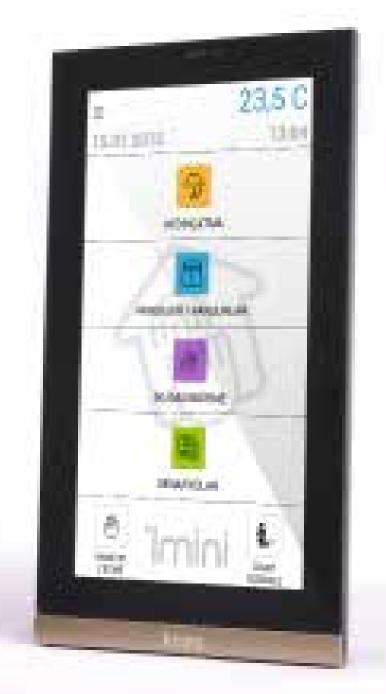

## Makes itself admired

Interra mini, more comfort and more control with the new generation unique touch panels.

Imini says "hello" with 2 different types of touch panels and touch switches.

#### **GENERAL INFO**

6.5" Touch screen
Capacitive Multi-touch
Temperature sensor
Ambient sensor
IR Transmitter
Microphone
Speaker

**Imini** 

## **Imini**

The new generation touch-panel Imini opens the doors to a new lifestyle of housing. By providing more control, Imini meets you to a simpler life. Will be a significant helper with its features by having building communication applications (intercom and concierge services), messaging management, and receiving announcements.

### **Imini**

Bringing all needed features in a living environment to a product, building communications; intercom and residence services, messaging management, announcements and with so on features it will be the most significant helper in homes.