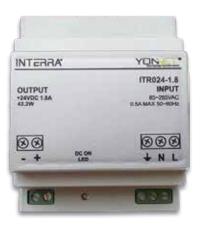

#### ITR24-1.8A

| INPUT:      | 85 ~ 265 VAC / 0.5A MAX 50 ~ 60Hz |
|-------------|-----------------------------------|
| OUTPUT:     | +24 VDC 1.8A / 43.2W              |
| Dimensions: | 70*86*60 (WxHxD) (4 DIN rail)     |