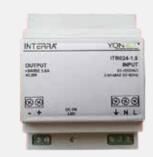

### **DND / MUR**

Interra DND/MUR is a product that was designed to increase the service quality at hotels and that has two different inputs as EIO and KNX.

DND/MUR, through its special design, enables the guests to get the right service at hotels. The fact that Interra DND/MUR has two different inputs as EIO and KNX, allows it to be used conventionally and as a KNX application. Solid metal structure used in its production and plexiglass is effective on the extremely robust structure of the DND/MUR product.

The bell and special led lights located on the product add more value to DND/MUR. The fact that it can only be applied to horizontal designed dual flush-mounted box, enables the DND/MUR product to be installed easily.

| Power Supply | 12V DC                  |  |
|--------------|-------------------------|--|
| Inputs       | KNX and Elo             |  |
| KNX          | Certificated by KNX.org |  |
| Dimensions   | 32x18x1 (WxHxD)         |  |