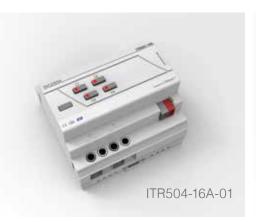

# Input Module ITR1 SERIES

Input module is placed at the bottom case of the switch. And it helps ensure the KNX controls over conventional switches. However, it has the ability to convert any kind of contact signal to KNX signal.

| Power Supply          | EIB Power Supply             |
|-----------------------|------------------------------|
| Power Consumption     | 50 mW                        |
| Number of outputs     | 2,4 or 6                     |
| Mode of commissioning | S-Mode                       |
| Type of Inputs        | Dry Contact Inputs           |
| Type of Protection    | IP 20                        |
| Temperature Range     | Operation (- 40°C70 °C       |
| Flammability          | Non-flammable product        |
| Mounting              | 60mm diameter flush mounting |
| Dimensions            | 40x10x40mm (HxWxD)           |
| Certification         | EIB-Certified                |