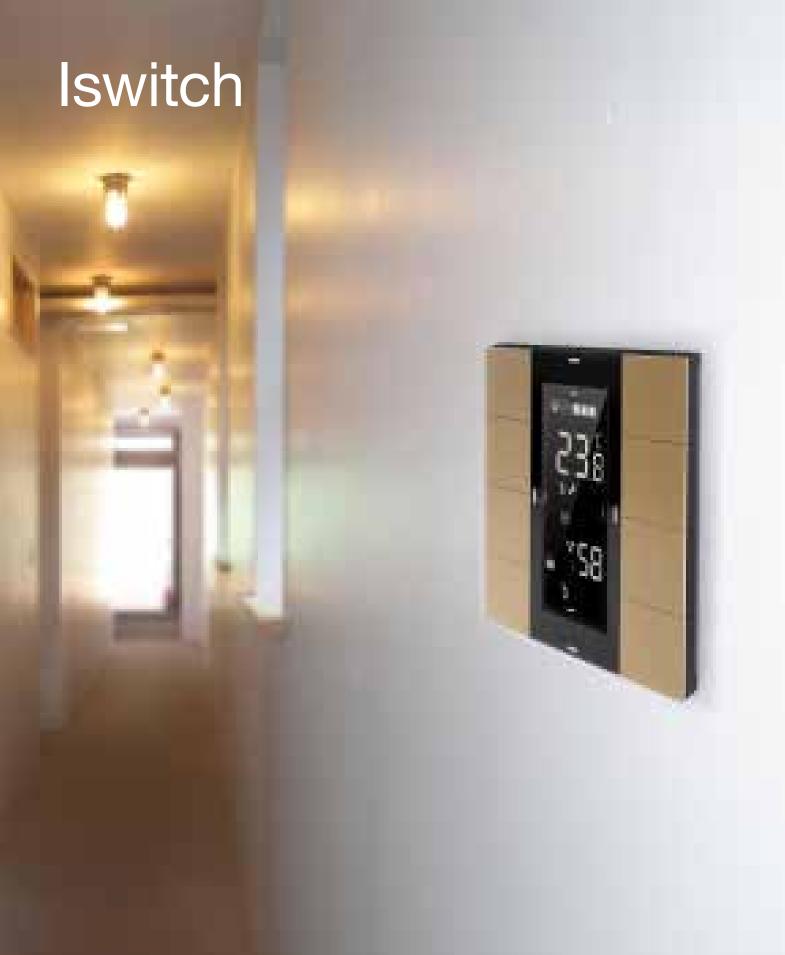

#### Iswitch

Containing multi-functions within wide variety of materials and colors, Imini is preparing to take its place on stage with the latest technology of VATN Screen. Lighting and thermostatic controls are performed simply on screen as weel as the home modes. With integrated lighting and temperature sensors it provides to command the places automatically.

- Working with KNX bus voltage, it does not require a power source
- Integrated temperature and humidity sensors
- Integrated light sensor (1/64k Lux)
- RGB status leds and blue steering leds
- Up to 12 Configuration Buttons
- Wide material and custom color options
- Color theme and contrast can be defined via ETS
- It can be used as stand-alone unit control room.
- Automatic proportional integral control
- Room / living area adaptation
- Mechanical buttons on the back of the screen

## The new form of smart switch

PI CONTROL

Iswitch, with the new generation of automation switch can provide self-directing. For instance, the ambiance detector automatically adjusts the place's light level according to the change. Moreover, through Iswitch PI control feature, it can learn spontaneously and perform desired functions in the room.