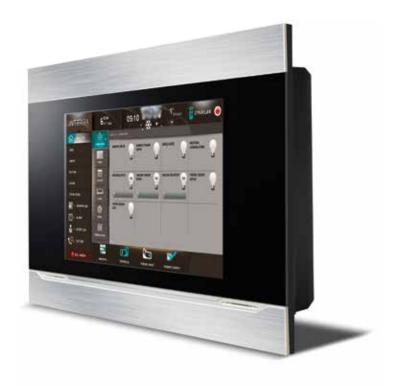

## Decide on your life scenario by yourself

Via Interra Touch Panel, execute all the applications you need just with a small touch.

You don't have to deal with tens of systems at your home by yourself. You can easily control the video intercom, lights, heating system, jalousies and alarm system by the help of a single control display. You can activate the scenarios you set before for the time you are not at home, and make sure that your house is in safety.