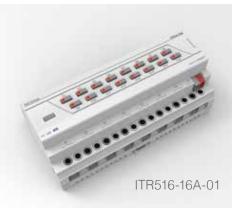

# Interra Combo Module ITR5XX SERIES

Thanks to KNX products, all hardware and software solutions needed in intelligent building can be achieved easily. Owned, which allows access to the most appropriate solution is needed immediately for projects with high specific hardware KNX products, helps reduce energy costs by increasing the comfort of your living space.

### **FUNCTIONS**

- Lighting
- Heating
- Curtain-Blind
- Curtain-Blind 24V
- Fan Coil 2 conduits
- Fan Coil 4 conduits.

| Power Supply          | EIB Powe Supply                                |
|-----------------------|------------------------------------------------|
| Power Consumption     | Maximum 0.3 W                                  |
| Number of outputs     | 4, 8, 12, 16, 20 or 24                         |
| Output Current        | 16A@250VAC, 80A inrush                         |
| Mode of commissioning | S-Mode                                         |
| Type of Inputs        | Dry Contact Inputs                             |
| Type of protection    | IP 20                                          |
| Temperature Range     | Operation (- 10°C70 °C)                        |
| Storage               | (- 25°C100 °C)                                 |
| Maximum air humidity  | <90 RH                                         |
| Flammability          | Non-flammable product                          |
| Mounting              | DIN Rail                                       |
| Dimensions            | 4/8 outs: 105x90x65mm (WxHxD) > 6 DIN units    |
|                       | 12/16 outs: 171x90x64mm (WxHxD) > 10 DIN units |
|                       | 20/24 outs: 247x90x64mm (WxHxD) > 15 DIN units |
| Certification         | EIB-Certified                                  |