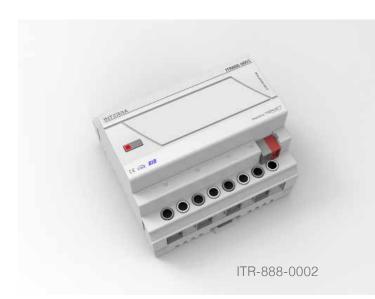

# Interra Combo Module ITR5XX SERIES

Thanks to KNX products, all hardware and software solutions needed in intelligent building can be achieved easily. Owned, which allows access to the most appropriate solution is needed immediately for projects with high specific hardware KNX products, helps reduce energy costs by increasing the comfort of your living space.

### **FUNCTIONS**

- Lighting
- Heating
- Curtain-Blind
- Curtain-Blind 24V
- Fan Coil 2 conduits
- Fan Coil 4 conduits.

| Power Supply          | EIB Powe Supply                                |
|-----------------------|------------------------------------------------|
| Power Consumption     | Maximum 0.3 W                                  |
| Number of outputs     | 4, 8, 12, 16, 20 or 24                         |
| Output Current        | 16A@250VAC, 80A inrush                         |
| Mode of commissioning | S-Mode                                         |
| Type of Inputs        | Dry Contact Inputs                             |
| Type of protection    | IP 20                                          |
| Temperature Range     | Operation (- 10°C70 °C)                        |
| Storage               | (- 25°C100 °C)                                 |
| Maximum air humidity  | <90 RH                                         |
| Flammability          | Non-flammable product                          |
| Mounting              | DIN Rail                                       |
| Dimensions            | 4/8 outs: 105x90x65mm (WxHxD) > 6 DIN units    |
|                       | 12/16 outs: 171x90x64mm (WxHxD) > 10 DIN units |
|                       | 20/24 outs: 247x90x64mm (WxHxD) > 15 DIN units |
| Certification         | EIB-Certified                                  |