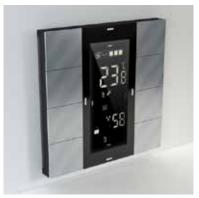

white plastic

rose aluminum

satin black aluminum

stainless

champagne aluminum

black glass

Options: black, stainless steel, aluminum.