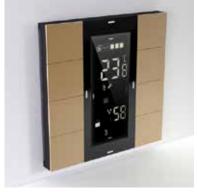

white plastic

rose aluminum

satin black aluminum

stainless

champagne aluminum

black glass

Options: black, stainless steel, aluminum.