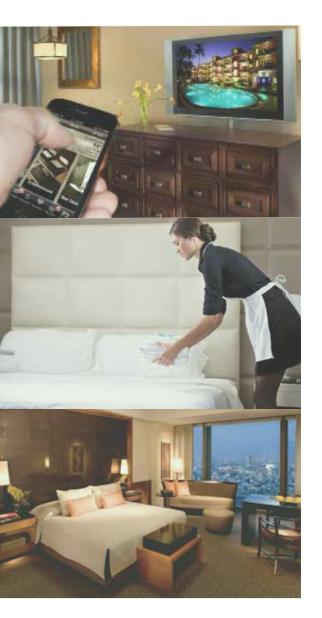

A perfect service quality is provided in hotels with Interra. It is enough for you to look at the control monitor to meet the demands of your guests coming to the hotel precisely. So, when your guests press the "don't disturb" or "clean my room" button, you will have the opportunity to offer the fastest solution that is appropriate for their needs. Thanks to the solutions prepared considering all the situations that may be encountered in hotels, you can host your guests in the most comfortable way.

With the other features within the system, you can avoid operation of the air conditioners in case the windows are open and control all the lightings by the help of the button on the nightstand.

We give priority to customer comfort and high quality service in the tourism, hotel management and accommodation sectors.

With the I/O module that is integrated into the Hotel Management System, you can manage the central server software and room oriented scenarios over the network; so you will offer a perfect service for your guests in the easiest and fastest way.