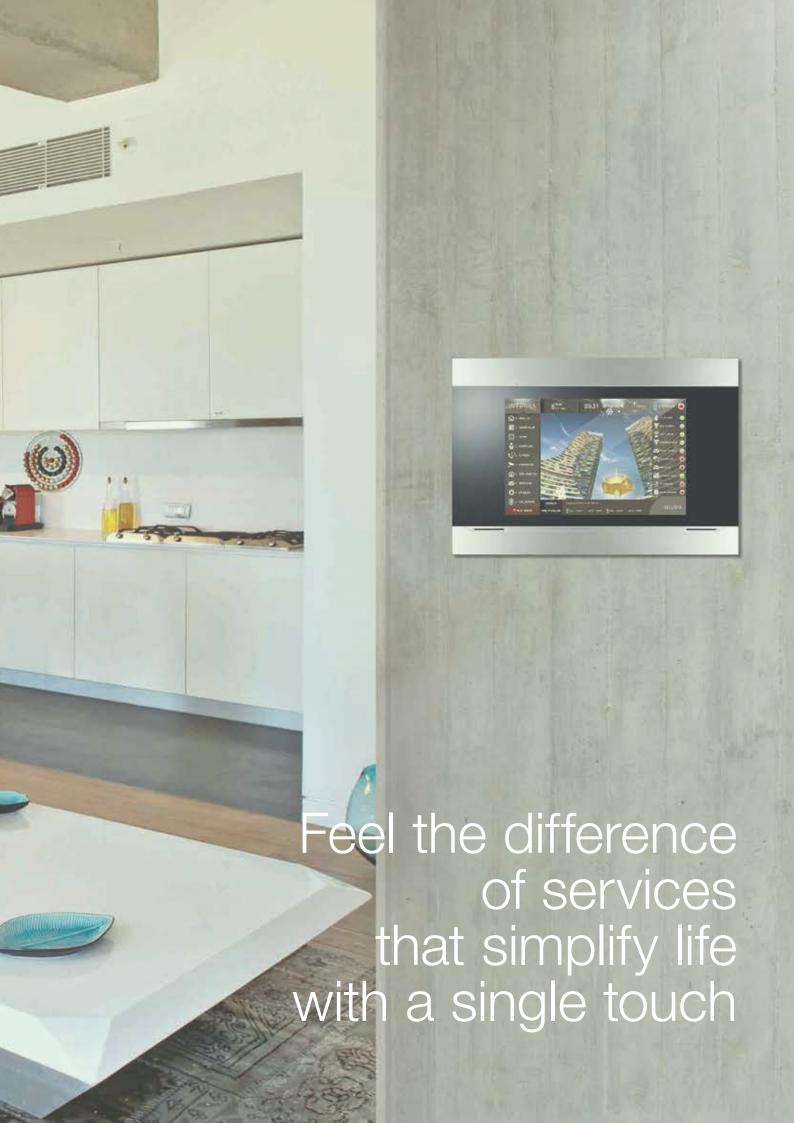

It has been never so easy to control your house. All the functions you need may be controlled and captained by Interra touch screen or your smart devices. By means of smart solutions provided, you will not have to worry about incidents such as burglars breaking in, light left on, or a broken window glass. Feel the difference of safety and comfort by managing all the solutions on a single platform with Interra.

## Decide on your life scenario by yourself

Via Interra Touch Panel, execute all the applications you need just with a small touch.

You don't have to deal with tens of systems at your home by yourself. You can easily control the video intercom, lights, heating system, jalousies and alarm system by the help of a single control display. You can activate the scenarios you set before for the time you are not at home, and make sure that your house is in safety.