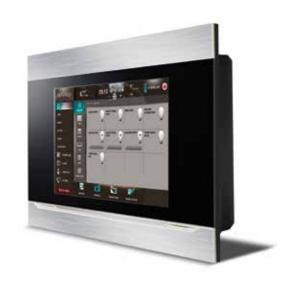

## Interra Touch Panel

The pleasure to control everything in your living spaces from a single point every moment with Interra Touch Panel will be indispensable for your comfort and safety.

#### GENERAL FEATURES

Interra 4 Touch Panel which is preferred by those who seek a product with a modern design, hardware, software and a convenient interface that can respond to all project requirements, is designed to be used on any area or surface. The system offering the most appropriate solutions for all the needs in Smart Building Systems stands out in its field by combining comfort and convenience.

- Its CPU supports the platforms such as Android and Linux variants,
   Android 4.2.2, Debian Wheezy and Ubuntu-arm
- 10.1" ve 7" LCD displaye sahip.
- Thanks to its USB output, it can be controlled by connecting a mouse and a keyboard
- The system can run with 12 V DC power supply.