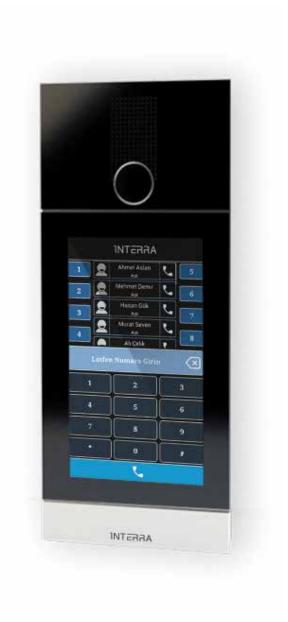

#### Communication, Intercom

You don't need to be worried about how you can communicate with your guests more easily anymore. Over the IP based phone and video intercom in front of the building, you can greet the guests at your door, communicate with them if you wish.

## Interra Intercom

It offers a unique elegance and comfort in building communications, the quality of communication in the SIP standard with interra touch-door unit. The story has started with traditional doorknop and came to the most technological point, Interra intercom.

#### **GENERAL FEATURES**

- Android operating system
- 5 Mp camera
- 120° camera angle
- 30° left and right rotatable camera
- Touch-screen
- Loudspeaker
- Optional screen protection application
- KNX input
- Slim elegant appearance
- Optional ability to view logo on screen