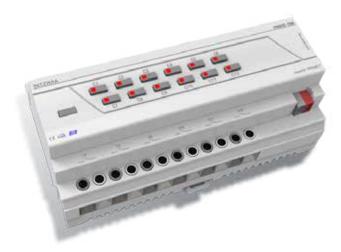

# Interra Combo Module ITR5XX SERIES

Thanks to KNX products, all hardware and software solutions needed in intelligent building can be achieved easily. Owned, which allows access to the most appropriate solution is needed immediately for projects with high specific hardware KNX products, helps reduce energy costs by increasing the comfort of your living space.

KNX products, places can easily be controlled by making offers less work and more leisure facilities.

### **GENERAL FEATURES**

### **FUNCTIONS**

- Lighting
- Heating
- Curtain-Blind
- Curtain-Blind 24V
- Fan Coil 2 conduits
- Fan Coil 4 conduits.

| Power Supply          | EIB Powe Supply                                |
|-----------------------|------------------------------------------------|
| Power Consumption     | Maximum 0.3 W                                  |
| Number of outputs     | 4, 8, 12, 16, 20 or 24                         |
| Output Current        | 16A@250VAC, 80A inrush                         |
| Mode of commissioning | S-Mode                                         |
| Type of Inputs        | Dry Contact Inputs                             |
| Type of protection    | IP 20                                          |
| Temperature Range     | Operation (- 10°C70 °C)                        |
| Storage               | (- 25°C100 °C)                                 |
| Maximum air humidity  | <90 RH                                         |
| Flammability          | Non-flammable product                          |
| Mounting              | DIN Rail                                       |
| Dimensions            | 4/8 outs: 105x90x65mm (WxHxD) > 6 DIN units    |
|                       | 12/16 outs: 171x90x64mm (WxHxD) > 10 DIN units |
|                       | 20/24 outs: 247x90x64mm (WxHxD) > 15 DIN units |
| Certification         | EIB-Certified                                  |