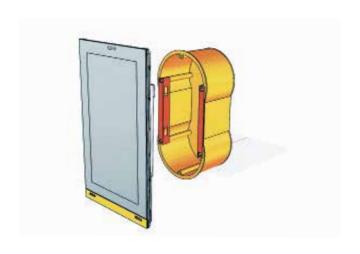

This creates great satisfaction in terms of the appliers; it can be comfortably mounted with double standard electrical boxes. By its slim design and stylish appearance it pleases architects.

### **IMINI MEASUREMENTS**

Installation-friendly, standard double way electrical box is suitable to mount.

Imini 6,5" touch switch Imini 6,5" touch android panel Imini flush mounted receptacle ITR-110-0104 ITR-165-1111 ITR-165-9004