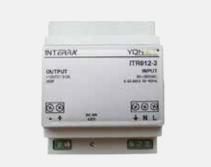

#### ITR12-3.0A

| INPUT:      | 85 ~ 265 VAC / 0.5A MAX 50 ~ 60Hz |
|-------------|-----------------------------------|
| OUTPUT:     | +12 VDC 3.0A / 36W                |
| Dimensions: | 70*86*60 (WxHxD) (4 DIN rail)     |