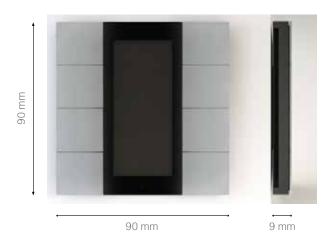

### Interra Intercom

Interra offers elegance and comfort with touch panel intercom door unit. And device is able to take a role in your building scenario thanks to KNX input.

### **GENERAL FEATURES**

- Android operating system
- 5 Mp Camera
- 120° camera angle
- 30° left and right rotatable camera
- Touch-screen
- Loudspeaker
- Optional screen protection application
- KNX input
- Slim elegant appearance
- Optional ability to view logo on screen

### INTERRA INTERCOM MEASUREMENTS

| CPU                 | ARM Cortex™-A7 Dual-Core 2 x 1.2 GHz                        |
|---------------------|-------------------------------------------------------------|
| Memory              | Min 1 GB DDR3                                               |
| Storage             | Min 8 GB with EMMC (sandisk) disc technology                |
| Video               | HD H.264 2160p video decoding                               |
|                     | H.264 High Profile 1080p@30fps or 720p@60fps encoding       |
| Audio               | Integrated HI-FI 100dB Audio Codec                          |
|                     | 2x15 Watts speaker amplifier                                |
|                     | Analogue microphone with noise cancellation                 |
|                     | I2S Digital microphone connector                            |
|                     | 1 x 3W Speaker                                              |
| KNX                 | Certificated by KNX.org                                     |
| OS                  | Android 4.2.2 / Linux (Debian / Ubuntu / Fedora / tLinaro ) |
| Working Temperature | -20 °C +70 °C                                               |
| USB                 | 2x USB-HOST with USB2.0 spec, 1xUSB-OTG                     |