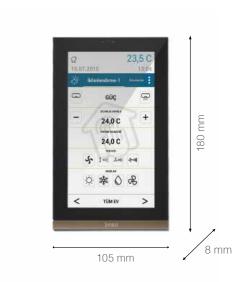

|
| KNX                 | Certificated by KNX.org                                     |
| OS                  | Android 4.2.2 / Linux (Debian / Ubuntu / Fedora / tLinaro ) |
| Working Temperature | -20 °C +70 °C                                               |
| USB                 | 2x USB-HOST with USB2.0 spec, 1xUSB-OTG                     |



### **Imini**

Bringing all needed features in a living environment to a product, building communications; intercom and residence services, messaging management, announcements and with so on features it will be the most significant helper in homes.



Options: black, stainless steel, aluminum.

### **IMINI MEASUREMENTS**

Installation-friendly, standard double way electrical box is suitable to mount.





Imini 6,5" touch switch Imini 6,5" touch android panel Imini flush mounted receptacle ITR-110-0104 ITR-165-1111 ITR-165-9004

| CPU                 | ARM Cortex <sup>™</sup> -A7 Dual-Core 2 x 1.2 GHz           |
|---------------------|-------------------------------------------------------------|
| Memory              | Min 1 GB DDR3                                               |
| Storage             | Min 8 GB with EMMC (sandisk) disc technology                |
| Video               | HD H.264 2160p video decoding H.264                         |
|                     | High Profile 1080p@30fps or 720p@60fps encoding             |
| Audio               | Integrated HI-FI 100dB Audio Codec                          |
|                     | 3 Watts speaker amplifier