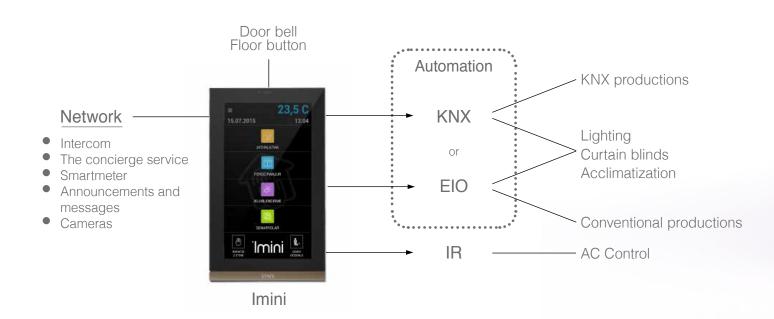

## **Imini**

The new generation touch-panel Imini opens the doors to a new lifestyle of housing. By providing more control, Imini meets you to a simpler life. Will be a significant helper with its features by having building communication applications (intercom and concierge services), messaging management, and receiving announcements.

- Dynamic user interface
- All automation controls
- Lighting, curtain blinds, acclimatization
- AC (Air conditioning)
- Concierge Services
- SIP intercom
- Messaging, announcements, suggestions and complaints

## Compact, strong, universal

Imini means the new control unit to all smart building technologies. All functions such as light on/off or dimming, curtain-blinds control or controlling the room temperature can be performed with ease.

## Manage your life with the thermostats feature

Imini makes possible;

- Imini can be used as a thermostat as well as switch, so more economical and comfortable solutions it can provide.
- With Interra App your guests can control the rooms via mobile.