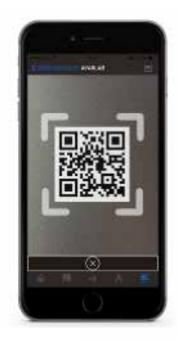

Automatically gets registered by mobile devices through reading the QR Code.

#### MENU in mobile software

- Smart home-control
- Scenarios
- Cameras
- The concierge services
- QR code reading feature and adjustment saving
- Other Menus (site management, messages, alarm and settings)