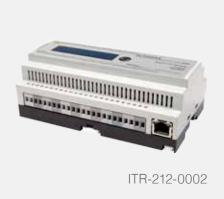

### Interra EIO

EIO Module is an electronic device used in building automation systems.

The digital I/O module is available with EIO 8, EIO12, EIO12 + Dimmer\* outputs. Additionally sensors module, which allows temperature, humidity and water flood detection, can be added. The EIO module can work as standalone or inside an IP network with Interra touch panel and Interra Server software solutions. The inputs/outputs can be configured freely depending on the project needs.

ITR-212-0003

\* 300 Watt, universal dimmer

EIO has expanded its product with the new additions M 8, 12 and EIO EIO 12 + dimmer (300 W).

#### **FUNCTIONS**

- Lighting.
- Heating.
- Curtains-Blinds
- Curtains-Blinds 24V.
- Fan Coil 2 conduits.
- Fan Coil 4 conduits.

| Power Consumption         | 0.9 W                                  |
|---------------------------|----------------------------------------|
| Number of binary inputs   | 8, 12, 12+dimmer                       |
| Number of binary outputs  | 8, 12, 12+dimmer                       |
| Water Flood Sensor        | 1                                      |
| Digital Sensors           | 2x Temperature and Humidity            |
| Input Voltage             | 100-250 VAC@50Hz                       |
| Contact Capacity          | Inrush type (16A, Inrush current 100A) |
| Type of protection        | IP 20                                  |
| Ambient temperature range | - 10°C70 °C                            |
| Dimensions                | 60x91x158 mm (HxWxD) → 9 DIN units     |
| Weight                    | 390gr                                  |