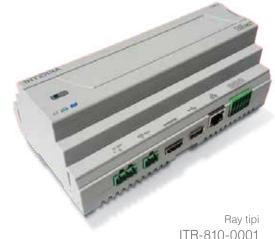

# Interra IS Server

Interra IS Server is a product playing a key role to provide comfort and easiness to living areas.

Thanks to IS Servers playing a big role reporting service in hotels and touristic facilities integration of the systems with each other, the quality of service can be made permanent in hotels and touristic facilities. According to the usage status of the hotel rooms, Interra IS Server plays a key role in the transmission of instant information center. INTERRA SIP Server is an electronic device used in building automation systems.

Rack tipi ITR-820-0001

| Power Supply      | 12 V 1.2A                                        |
|-------------------|--------------------------------------------------|
| Power Consumption | 3 W (nominal) - 10 W (max)                       |
| CPU               | ARM® Cortex™-A7 Dual-Core 2 x 1.2 GHz            |
| Memory            | Min 1 GB DDR3                                    |
| Storage           | Min 8 GB with EMMC (sandisk) disc technology     |
| KNX               | Certificated by KNX.org                          |
| OS                | Android 4.2.2 / Linux (Debian / Ubuntu / Fedora) |
| USB               | 2x USB-HOST with USB2.0 spec, 1xUSB-OTG          |
| RTC               | System includes RTC with CR1220 battery          |
| SDCard            | Standard SD-TF card connector up to 64Gbyte      |
| Dimensions        | 170 x 65 x 90 (mm) (WxHxD)                       |