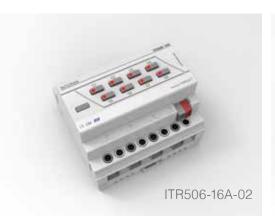

# Interra Combo Module ITR5XX SERIES

Thanks to KNX products, all hardware and software solutions needed in intelligent building can be achieved easily. Owned, which allows access to the most appropriate solution is needed immediately for projects with high specific hardware KNX products, helps reduce energy costs by increasing the comfort of your living space.

KNX products, places can easily be controlled by making offers less work and more leisure facilities.

### **GENERAL FEATURES**

### **FUNCTIONS**

- Lighting
- Heating
- Curtain-Blind
- Curtain-Blind 24V
- Fan Coil 2 conduits
- Fan Coil 4 conduits.

| Power Supply          | EIB Powe Supply                                |
|-----------------------|------------------------------------------------|
| Power Consumption     | Maximum 0.3 W                                  |
| Number of outputs     | 4, 8, 12, 16, 20 or 24                         |
| Output Current        | 16A@250VAC, 80A inrush                         |
| Mode of commissioning | S-Mode                                         |
| Type of Inputs        | Dry Contact Inputs                             |
| Type of protection    | IP 20                                          |
| Temperature Range     | Operation (- 10°C70 °C)                        |
| Storage               | (- 25°C100 °C)                                 |
| Maximum air humidity  | <90 RH                                         |
| Flammability          | Non-flammable product                          |
| Mounting              | DIN Rail                                       |
| Dimensions            | 4/8 outs: 105x90x65mm (WxHxD) > 6 DIN units    |
|                       | 12/16 outs: 171x90x64mm (WxHxD) > 10 DIN units |
|                       | 20/24 outs: 247x90x64mm (WxHxD) > 15 DIN units |
| Certification         | EIB-Certified                                  |