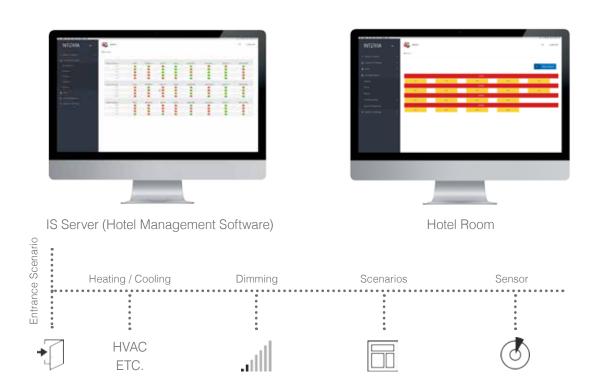

With the I/O module that is integrated into the Hotel Management System, you can manage the central server software and room oriented scenarios over the network; so you will offer a perfect service for your guests in the easiest and fastest way.

## Hotel Solutions

With Interra technologies, while the control of living spaces is performed perfectly, cost-effective solutions are offered at the same time.

Interra EIO, meets all your needs quickly by communicating with the center over the network. With its special temperature and humidity inputs, it assumes the control of heating and cooling systems.