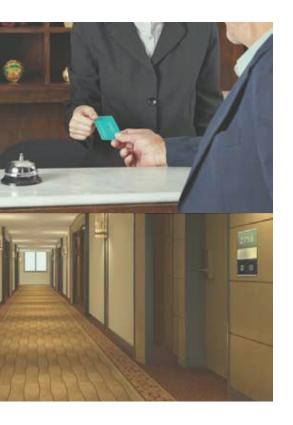

We give particular importance to customer comfort and high-quality service manner in accommodation, tourism and hotel management sectors. You can meet the needs of your guests over your control displays in a fast and efficient way instantly. As soon as the hotel cards are inserted by your guests into the card readers available in the rooms, you can control and monitor all of their demands through a single screen. Thanks to preset scenarios for any situation, you can keep your high quality permanently.

## Hotel Solutions

You can meet your guests' needs easily by controlling your lighting, airconditioning and curtain-blind systems over a single center with Interra.

- Through the scenarios that make the service quality permanent at hotels, you can host your guests without any problem.
- Through its magnetic-contact control mechanisms working with card reader and sensors, you can meet all demands and needs of your guests without any problem.
- Temperature levels are kept constant within the predetermine scenarios and when employees enter the room, only the lighting system works.
- While your guests check in, the "check-in scenario" gets activate and the most ideal temperature level is set instantly.
- As soon as your guests enter their rooms, The "Wellcome scenario" gets activated automatically and the most ideal lighting level is created.