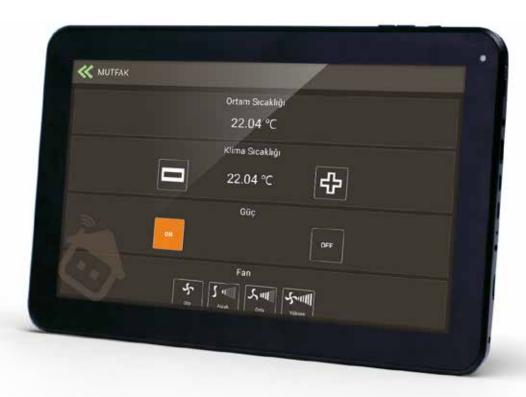

#### Air-conditioning

Unused systems are no longer a reason for unnecessary energy consumption. With Interra airconditioning solutions, you can determine the active working time of heating-cooling functions of your house. You can save thanks to air-conditioning system adapting your house with a perfect integration.

#### Air-conditioning

With Interra air-conditioning solutions, you will feel the spring breeze in your living spaces during all seasons. You can control heating-cooling systems in your living spaces over a single center, and determine their working time. So, you can reach the temperature level you desire along with savings.