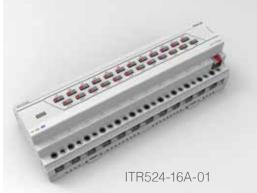

# Interra Combo Module ITR5XX SERIES

Thanks to KNX products, all hardware and software solutions needed in intelligent building can be achieved easily. Owned, which allows access to the most appropriate solution is needed immediately for projects with high specific hardware KNX products, helps reduce energy costs by increasing the comfort of your living space.

### **FUNCTIONS**

- Lighting
- Heating
- Curtain-Blind
- Curtain-Blind 24V
- Fan Coil 2 conduits
- Fan Coil 4 conduits.

| Power Supply          | EIB Powe Supply                                |
|-----------------------|------------------------------------------------|
| Power Consumption     | Maximum 0.3 W                                  |
| Number of outputs     | 4, 8, 12, 16, 20 or 24                         |
| Output Current        | 16A@250VAC, 80A inrush                         |
| Mode of commissioning | S-Mode                                         |
| Type of Inputs        | Dry Contact Inputs                             |
| Type of protection    | IP 20                                          |
| Temperature Range     | Operation (- 10°C70 °C)                        |
| Storage               | (- 25°C100 °C)                                 |
| Maximum air humidity  | <90 RH                                         |
| Flammability          | Non-flammable product                          |
| Mounting              | DIN Rail                                       |
| Dimensions            | 4/8 outs: 105x90x65mm (WxHxD) > 6 DIN units    |
|                       | 12/16 outs: 171x90x64mm (WxHxD) > 10 DIN units |
|                       | 20/24 outs: 247x90x64mm (WxHxD) > 15 DIN units |
| Certification         | EIB-Certified                                  |