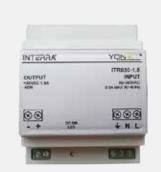

#### ITR30-1.5A

| INPUT:      | 85 ~ 265 VAC / 0.5A MAX 50 ~ 60Hz |
|-------------|-----------------------------------|
| OUTPUT:     | +30 VDC 1.5A / 45W                |
| Dimensions: | 70*86*60 (WxHxD) (4 DIN rail)     |