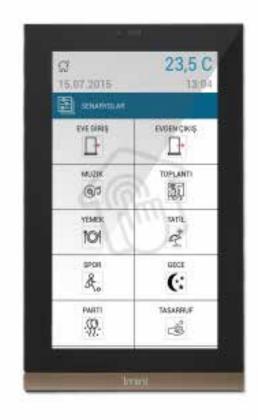

## Decide on your life scenario by yourself

Via Interra Touch Panel, execute all the applications you need just with a small touch.

You don't have to deal with tens of systems at your home by yourself. You can easily control the video intercom, lights, heating system, jalousies and alarm system by the help of a single control display. You can activate the scenarios you set before for the time you are not at home, and make sure that your house is in safety.

#### Timer, Scenarios

All the scenarios you configure are started with a single touch when going out or arriving at home. You can also create time-based scenarios that you want to carry out and enjoy the comfort you desire within the time period which you determine before.