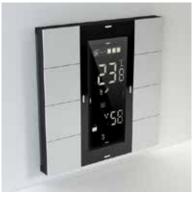

#### Iswitch

Containing multi-functions within wide variety of materials and colors, Imini is preparing to take its place on stage with the latest technology of VATN Screen. Lighting and thermostatic controls are performed simply on screen as weel as the home modes. With integrated lighting and temperature sensors it provides to command the places automatically.

- Working with KNX bus voltage, it does not require a power source
- Integrated temperature and humidity sensors
- Integrated light sensor (1/64k Lux)
- RGB status leds and blue steering leds
- Up to 12 Configuration Buttons
- Wide material and custom color options
- Color theme and contrast can be defined via ETS
- It can be used as stand-alone unit control room.
- Automatic proportional integral control
- Room / living area adaptation
- Mechanical buttons on the back of the screen

### Iswitch

Iswitch, which can be used in the KNX and EIO systems, becomes the standard of comfort. Thermostat models, light and humidity sensors and equipped iSwitch 12 buttons (6 gang) are offered.

1 gang

### ISWITCH MEASUREMENTS

Suitable for standard switch-socket.

| Power               | Self powered (No need for external 30V DC supply)                    |
|---------------------|----------------------------------------------------------------------|
| Sensors             | Integrated Temperature / Humidity Sensor                             |
|                     | Integrated Ambient Light Sensor (1 to 64k lux)                       |
| Display             | High contrast VA display                                             |
| Lighting            | RGB status LEDs and blue navigation LED                              |
| Featuring           | Time dependent & Auto-adjusting dimming                              |
|                     | (seperated LCD backlight and status LED dimming)                     |
|                     | Can be used as Standalone Room Controller**                          |
|                     | Automated PI Tuning Function***                                      |
| Operating Voltage   | Operating Voltage over Bus 21 32 VDC                                 |
|                     | Operating Voltage over RJ11* 12 VDC or 3.3V DC                       |
|                     | Power Consumption from KNX~120 mW                                    |
| Working Temperature | -5 +45 °C                                                            |
| Wall Mounting       | $\varnothing$ 60 mm Flush Mount (Standard electrical wall mount box) |