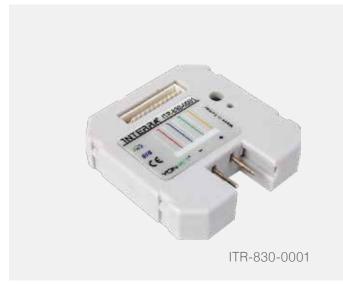

# Input Module ITR1 SERIES

Input module is placed at the bottom case of the switch. And it helps ensure the KNX controls over conventional switches. However, it has the ability to convert any kind of contact signal to KNX signal.

| Power Supply          | EIB Power Supply             |
|-----------------------|------------------------------|
| Power Consumption     | 50 mW                        |
| Number of outputs     | 2,4 or 6                     |
| Mode of commissioning | S-Mode                       |
| Type of Inputs        | Dry Contact Inputs           |
| Type of Protection    | IP 20                        |
| Temperature Range     | Operation (- 40°C70 °C       |
| Flammability          | Non-flammable product        |
| Mounting              | 60mm diameter flush mounting |
| Dimensions            | 40x10x40mm (HxWxD)           |
| Certification         | EIB-Certified                |