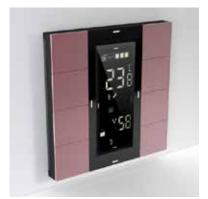

#### Iswitch

Containing multi-functions within wide variety of materials and colors, Imini is preparing to take its place on stage with the latest technology of VATN Screen. Lighting and thermostatic controls are performed simply on screen as weel as the home modes. With integrated lighting and temperature sensors it provides to command the places automatically.

- Working with KNX bus voltage, it does not require a power source
- Integrated temperature and humidity sensors
- Integrated light sensor (1/64k Lux)
- RGB status leds and blue steering leds
- Up to 12 Configuration Buttons
- Wide material and custom color options
- Color theme and contrast can be defined via ETS
- It can be used as stand-alone unit control room.
- Automatic proportional integral control
- Room / living area adaptation
- Mechanical buttons on the back of the screen

### Iswitch

Iswitch, which can be used in the KNX and EIO systems, becomes the standard of comfort. Thermostat models, light and humidity sensors and equipped iSwitch 12 buttons (6 gang) are offered.

1 gang

### ISWITCH MEASUREMENTS

Suitable for standard switch-socket.

| Power               | Self powered (No need for external 30V DC supply)                    |
|---------------------|----------------------------------------------------------------------|
| Sensors             | Integrated Temperature / Humidity Sensor                             |
|                     | Integrated Ambient Light Sensor (1 to 64k lux)                       |
| Display             | High contrast VA display                                             |
| Lighting            | RGB status LEDs and blue navigation LED                              |
| Featuring           | Time dependent & Auto-adjusting dimming                              |
|                     | (seperated LCD backlight and status LED dimming)                     |
|                     | Can be used as Standalone Room Controller**                          |
|                     | Automated PI Tuning Function***                                      |
| Operating Voltage   | Operating Voltage over Bus 21 32 VDC                                 |
|                     | Operating Voltage over RJ11* 12 VDC or 3.3V DC                       |
|                     | Power Consumption from KNX~120 mW                                    |
| Working Temperature | -5 +45 °C                                                            |
| Wall Mounting       | $\varnothing$ 60 mm Flush Mount (Standard electrical wall mount box) |