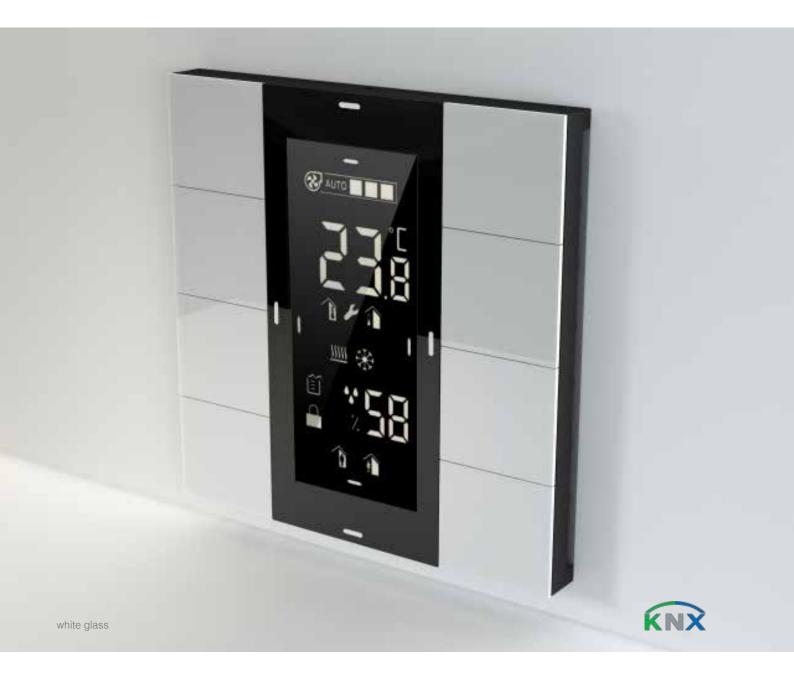

## **Imini**

The new generation touch-panel Imini opens the doors to a new lifestyle of housing. By providing more control, Imini meets you to a simpler life. Will be a significant helper with its features by having building communication applications (intercom and concierge services), messaging management, and receiving announcements.

## Compact, strong, universal

Imini means the new control unit to all smart building technologies. All functions such as light on/off or dimming, curtain-blinds control or controlling the room temperature can be performed with ease.

## Manage your life with the thermostats feature

Imini makes possible;

- Imini can be used as a thermostat as well as switch, so more economical and comfortable solutions it can provide.
- With Interra App your guests can control the rooms via mobile.