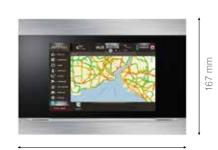

### **INTERRA SIZES**

Interra offers you 10.1" and 7" Touch Panels being in the appropriate size for any place.

345 mm 10.1 inch ITR-110-0104

260 mm 7 inch ITR-107-0104

Interra 10,1" flush mounted receptacle | ITR-110-9004 Interra 7" flush mounted receptacle | ITR-107-9004