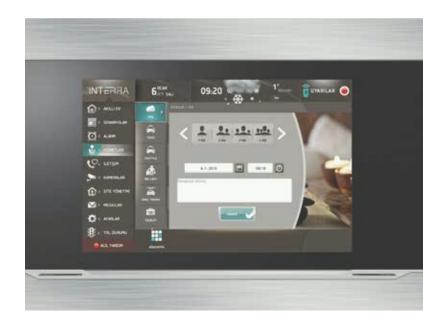

#### Interra Comfort

You can do all the adjustments you need in the exhausting pace of your daily works with the touch panel. You can book a place for spa, call a taxi, see the announcements and messages from the residential management. If you wish, you can also control these exclusive services on your smart devices.

## Decide on your life scenario by yourself

Via Interra Touch Panel, execute all the applications you need just with a small touch.

You don't have to deal with tens of systems at your home by yourself. You can easily control the video intercom, lights, heating system, jalousies and alarm system by the help of a single control display. You can activate the scenarios you set before for the time you are not at home, and make sure that your house is in safety.

#### Timer, Scenarios

All the scenarios you configure are started with a single touch when going out or arriving at home. You can also create time-based scenarios that you want to carry out and enjoy the comfort you desire within the time period which you determine before.