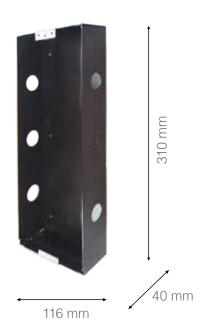

### Interra Intercom

Interra offers elegance and comfort with touch panel intercom door unit. And device is able to take a role in your building scenario thanks to KNX input.

### **GENERAL FEATURES**

- Android operating system
- 5 Mp Camera
- 120° camera angle
- 30° left and right rotatable camera
- Touch-screen
- Loudspeaker
- Optional screen protection application
- KNX input
- Slim elegant appearance
- Optional ability to view logo on screen

### INTERRA INTERCOM MEASUREMENTS

| CPU                 | ARM Cortex™-A7 Dual-Core 2 x 1.2 GHz                        |
|---------------------|-------------------------------------------------------------|
| Memory              | Min 1 GB DDR3                                               |
| Storage             | Min 8 GB with EMMC (sandisk) disc technology                |
| Video               | HD H.264 2160p video decoding                               |
|                     | H.264 High Profile 1080p@30fps or 720p@60fps encoding       |
| Audio               | Integrated HI-FI 100dB Audio Codec                          |
|                     | 2x15 Watts speaker amplifier                                |
|                     | Analogue microphone with noise cancellation                 |
|                     | I2S Digital microphone connector                            |
|                     | 1 x 3W Speaker                                              |
| KNX                 | Certificated by KNX.org                                     |
| OS                  | Android 4.2.2 / Linux (Debian / Ubuntu / Fedora / tLinaro ) |
| Working Temperature | -20 °C +70 °C                                               |
| USB                 | 2x USB-HOST with USB2.0 spec, 1xUSB-OTG                     |