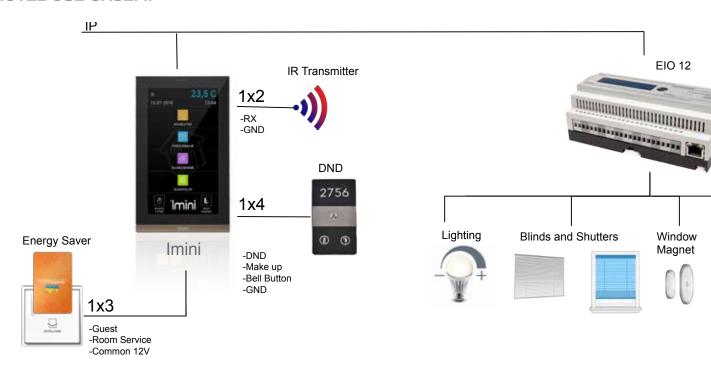

## Room control structure

#### **HOTEL USE CASE: IP**

### Interra EIO

EIO Module is an electronic device used in building automation systems.

The digital I/O module is available with EIO 8, EIO12, EIO12 + Dimmer\* outputs. Additionally sensors module, which allows temperature, humidity and water flood detection, can be added. The EIO module can work as standalone or inside an IP network with Interra touch panel and Interra Server software solutions. The inputs/outputs can be configured freely depending on the project needs.

### **DND / MUR**

Interra DND/MUR is a product that was designed to increase the service quality at hotels and that has two different inputs as EIO and KNX.

DND/MUR, through its special design, enables the guests to get the right service at hotels. The fact that Interra DND/MUR has two different inputs as EIO and KNX, allows it to be used conventionally and as a KNX application. Solid metal structure used in its production and plexiglass is effective on the extremely robust structure of the DND/MUR product.