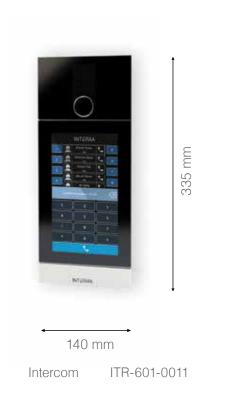

### Interra Intercom

Interra offers elegance and comfort with touch panel intercom door unit. And device is able to take a role in your building scenario thanks to KNX input.

### **GENERAL FEATURES**

- Android operating system
- 5 Mp Camera
- 120° camera angle
- 30° left and right rotatable camera
- Touch-screen
- Loudspeaker
- Optional screen protection application
- KNX input
- Slim elegant appearance
- Optional ability to view logo on screen

### INTERRA INTERCOM MEASUREMENTS

| CPU                 | ARM Cortex™-A7 Dual-Core 2 x 1.2 GHz                        |
|---------------------|-------------------------------------------------------------|
| Memory              | Min 1 GB DDR3                                               |
| Storage             | Min 8 GB with EMMC (sandisk) disc technology                |
| Video               | HD H.264 2160p video decoding                               |
|                     | H.264 High Profile 1080p@30fps or 720p@60fps encoding       |
| Audio               | Integrated HI-FI 100dB Audio Codec                          |
|                     | 2x15 Watts speaker amplifier                                |
|                     | Analogue microphone with noise cancellation                 |
|                     | I2S Digital microphone connector                            |
|                     | 1 x 3W Speaker                                              |
| KNX                 | Certificated by KNX.org                                     |
| OS                  | Android 4.2.2 / Linux (Debian / Ubuntu / Fedora / tLinaro ) |
| Working Temperature | -20 °C +70 °C                                               |
| USB                 | 2x USB-HOST with USB2.0 spec, 1xUSB-OTG                     |