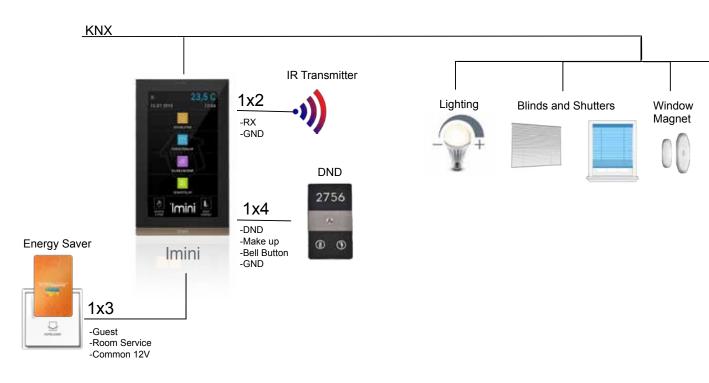

## Room control structure

#### **HOTEL USE CASE: KNX**

## With KNX Perfect service quality

Comfort and savings are presented together with KNX products.

KNX products make your places easily controllable and enable you to make more than one action at the same time. Through Combo modules, touch panels, switches-sockets and detectors used in KNX system, you can perform the control of curtain-blind, air-conditioning and lighting easily. All the products used in KNX system are certified and passed all the required tests.

### **DND / MUR**

Interra DND/MUR is a product that was designed to increase the service quality at hotels and that has two different inputs as EIO and KNX.

DND/MUR, through its special design, enables the guests to get the right service at hotels. The fact that Interra DND/MUR has two different inputs as EIO and KNX, allows it to be used conventionally and as a KNX application. Solid metal structure used in its production and plexiglass is effective on the extremely robust structure of the DND/MUR product.