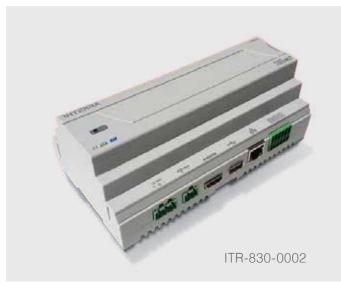

# Interra IS Server

Interra IS Server is a product playing a key role to provide comfort and easiness to living areas.

Thanks to IS Servers playing a big role reporting service in hotels and touristic facilities integration of the systems with each other, the quality of service can be made permanent in hotels and touristic facilities. According to the usage status of the hotel rooms, Interra IS Server plays a key role in the transmission of instant information center. INTERRA SIP Server is an electronic device used in building automation systems.

Rack tipi ITR-820-0001

| Power Supply      | 12 V 1.2A                                        |
|-------------------|--------------------------------------------------|
| Power Consumption | 3 W (nominal) - 10 W (max)                       |
| CPU               | ARM® Cortex™-A7 Dual-Core 2 x 1.2 GHz            |
| Memory            | Min 1 GB DDR3                                    |
| Storage           | Min 8 GB with EMMC (sandisk) disc technology     |
| KNX               | Certificated by KNX.org                          |
| OS                | Android 4.2.2 / Linux (Debian / Ubuntu / Fedora) |
| USB               | 2x USB-HOST with USB2.0 spec, 1xUSB-OTG          |
| RTC               | System includes RTC with CR1220 battery          |
| SDCard            | Standard SD-TF card connector up to 64Gbyte      |
| Dimensions        | 170 x 65 x 90 (mm) (WxHxD)                       |