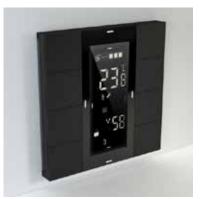

#### Iswitch

Containing multi-functions within wide variety of materials and colors, Imini is preparing to take its place on stage with the latest technology of VATN Screen. Lighting and thermostatic controls are performed simply on screen as weel as the home modes. With integrated lighting and temperature sensors it provides to command the places automatically.

- Working with KNX bus voltage, it does not require a power source
- Integrated temperature and humidity sensors
- Integrated light sensor (1/64k Lux)
- RGB status leds and blue steering leds
- Up to 12 Configuration Buttons
- Wide material and custom color options
- Color theme and contrast can be defined via ETS
- It can be used as stand-alone unit control room.
- Automatic proportional integral control
- Room / living area adaptation
- Mechanical buttons on the back of the screen

### Iswitch

Iswitch, which can be used in the KNX and EIO systems, becomes the standard of comfort. Thermostat models, light and humidity sensors and equipped iSwitch 12 buttons (6 gang) are offered.

1 gang

### ISWITCH MEASUREMENTS

Suitable for standard switch-socket.

| Power               | Self powered (No need for external 30V DC supply)                    |
|---------------------|----------------------------------------------------------------------|
| Sensors             | Integrated Temperature / Humidity Sensor                             |
|                     | Integrated Ambient Light Sensor (1 to 64k lux)                       |
| Display             | High contrast VA display                                             |
| Lighting            | RGB status LEDs and blue navigation LED                              |
| Featuring           | Time dependent & Auto-adjusting dimming                              |
|                     | (seperated LCD backlight and status LED dimming)                     |
|                     | Can be used as Standalone Room Controller**                          |
|                     | Automated PI Tuning Function***                                      |
| Operating Voltage   | Operating Voltage over Bus 21 32 VDC                                 |
|                     | Operating Voltage over RJ11* 12 VDC or 3.3V DC                       |
|                     | Power Consumption from KNX~120 mW                                    |
| Working Temperature | -5 +45 °C                                                            |
| Wall Mounting       | $\varnothing$ 60 mm Flush Mount (Standard electrical wall mount box) |