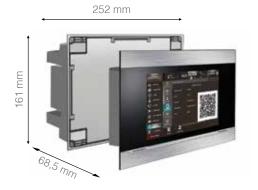

### **IMINI MEASUREMENTS**

Installation-friendly, standard double way electrical box is suitable to mount.

Imini 6,5" touch switch Imini 6,5" touch android panel Imini flush mounted receptacle ITR-110-0104 ITR-165-1111 ITR-165-9004