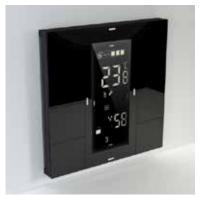

white plastic

rose aluminum

satin black aluminum

stainless

champagne aluminum

black glass

Options: black, stainless steel, aluminum.