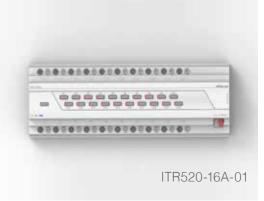

# Interra Combo Module ITR5XX SERIES

Thanks to KNX products, all hardware and software solutions needed in intelligent building can be achieved easily. Owned, which allows access to the most appropriate solution is needed immediately for projects with high specific hardware KNX products, helps reduce energy costs by increasing the comfort of your living space.

### **FUNCTIONS**

- Lighting
- Heating
- Curtain-Blind
- Curtain-Blind 24V
- Fan Coil 2 conduits
- Fan Coil 4 conduits.

| Power Supply          | EIB Powe Supply                                |
|-----------------------|------------------------------------------------|
| Power Consumption     | Maximum 0.3 W                                  |
| Number of outputs     | 4, 8, 12, 16, 20 or 24                         |
| Output Current        | 16A@250VAC, 80A inrush                         |
| Mode of commissioning | S-Mode                                         |
| Type of Inputs        | Dry Contact Inputs                             |
| Type of protection    | IP 20                                          |
| Temperature Range     | Operation (- 10°C70 °C)                        |
| Storage               | (- 25°C100 °C)                                 |
| Maximum air humidity  | <90 RH                                         |
| Flammability          | Non-flammable product                          |
| Mounting              | DIN Rail                                       |
| Dimensions            | 4/8 outs: 105x90x65mm (WxHxD) > 6 DIN units    |
|                       | 12/16 outs: 171x90x64mm (WxHxD) > 10 DIN units |
|                       | 20/24 outs: 247x90x64mm (WxHxD) > 15 DIN units |
| Certification         | EIB-Certified                                  |