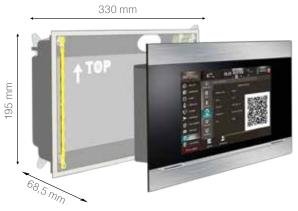

### **IMINI MEASUREMENTS**

Installation-friendly, standard double way electrical box is suitable to mount.

Imini 6,5" touch switch Imini 6,5" touch android panel Imini flush mounted receptacle ITR-110-0104 ITR-165-1111 ITR-165-9004