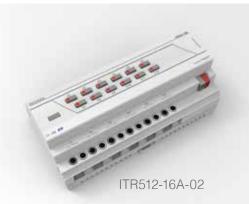

# Interra Combo Module ITR5XX SERIES

Thanks to KNX products, all hardware and software solutions needed in intelligent building can be achieved easily. Owned, which allows access to the most appropriate solution is needed immediately for projects with high specific hardware KNX products, helps reduce energy costs by increasing the comfort of your living space.

### **FUNCTIONS**

- Lighting
- Heating
- Curtain-Blind
- Curtain-Blind 24V
- Fan Coil 2 conduits
- Fan Coil 4 conduits.

| Power Supply          | EIB Powe Supply                                |
|-----------------------|------------------------------------------------|
| Power Consumption     | Maximum 0.3 W                                  |
| Number of outputs     | 4, 8, 12, 16, 20 or 24                         |
| Output Current        | 16A@250VAC, 80A inrush                         |
| Mode of commissioning | S-Mode                                         |
| Type of Inputs        | Dry Contact Inputs                             |
| Type of protection    | IP 20                                          |
| Temperature Range     | Operation (- 10°C70 °C)                        |
| Storage               | (- 25°C100 °C)                                 |
| Maximum air humidity  | <90 RH                                         |
| Flammability          | Non-flammable product                          |
| Mounting              | DIN Rail                                       |
| Dimensions            | 4/8 outs: 105x90x65mm (WxHxD) > 6 DIN units    |
|                       | 12/16 outs: 171x90x64mm (WxHxD) > 10 DIN units |
|                       | 20/24 outs: 247x90x64mm (WxHxD) > 15 DIN units |
| Certification         | EIB-Certified                                  |