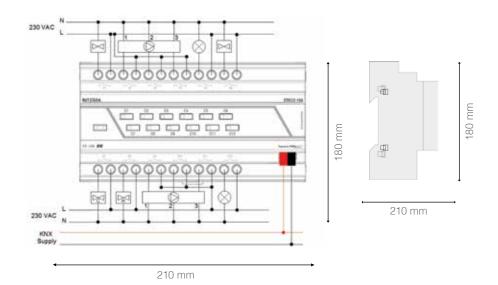

# Interra Combo Module ITR5XX SERIES

Thanks to KNX products, all hardware and software solutions needed in intelligent building can be achieved easily. Owned, which allows access to the most appropriate solution is needed immediately for projects with high specific hardware KNX products, helps reduce energy costs by increasing the comfort of your living space.

### **FUNCTIONS**

- Lighting
- Heating
- Curtain-Blind
- Curtain-Blind 24V
- Fan Coil 2 conduits
- Fan Coil 4 conduits.

| Power Supply          | EIB Powe Supply                                |
|-----------------------|------------------------------------------------|
| Power Consumption     | Maximum 0.3 W                                  |
| Number of outputs     | 4, 8, 12, 16, 20 or 24                         |
| Output Current        | 16A@250VAC, 80A inrush                         |
| Mode of commissioning | S-Mode                                         |
| Type of Inputs        | Dry Contact Inputs                             |
| Type of protection    | IP 20                                          |
| Temperature Range     | Operation (- 10°C70 °C)                        |
| Storage               | (- 25°C100 °C)                                 |
| Maximum air humidity  | <90 RH                                         |
| Flammability          | Non-flammable product                          |
| Mounting              | DIN Rail                                       |
| Dimensions            | 4/8 outs: 105x90x65mm (WxHxD) > 6 DIN units    |
|                       | 12/16 outs: 171x90x64mm (WxHxD) > 10 DIN units |
|                       | 20/24 outs: 247x90x64mm (WxHxD) > 15 DIN units |
| Certification         | EIB-Certified                                  |