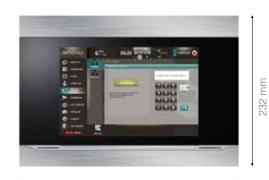

### **INTERRA SIZES**

Interra offers you 10.1" and 7" Touch Panels being in the appropriate size for any place.

345 mm 10.1 inch ITR-110-0104

260 mm 7 inch ITR-107-0104

Interra 10,1" flush mounted receptacle | ITR-110-9004 Interra 7" flush mounted receptacle | ITR-107-9004