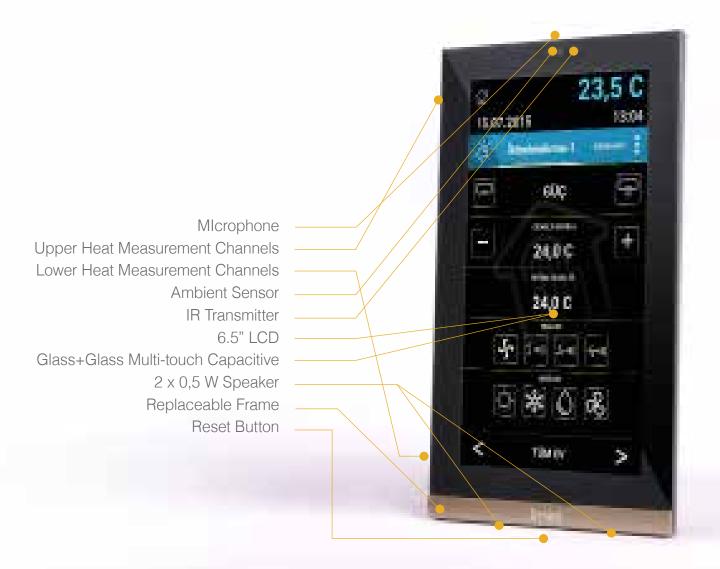

#### **GENERAL INFO**

6.5" Touch screen
Capacitive Multi-touch
Temperature sensor
Ambient sensor
IR Transmitter
Microphone
Speaker

**Imini** 

## **Imini**

The new generation touch-panel Imini opens the doors to a new lifestyle of housing. By providing more control, Imini meets you to a simpler life. Will be a significant helper with its features by having building communication applications (intercom and concierge services), messaging management, and receiving announcements.

## Compact, strong, universal

Imini means the new control unit to all smart building technologies. All functions such as light on/off or dimming, curtain-blinds control or controlling the room temperature can be performed with ease.

### **Imini**

Bringing all needed features in a living environment to a product, building communications; intercom and residence services, messaging management, announcements and with so on features it will be the most significant helper in homes.